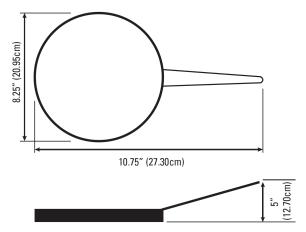

### **Dimensions**

| Model  | Width       | Length        | Height      | Shipping Weight |
|--------|-------------|---------------|-------------|-----------------|
| Number | in (cm)     | in (cm)       | in (cm)     | lbs (kg)        |
| 127    | 8.25 (20.9) | 10.75 (27.30) | 5.00 (12.7) | 1.00 (0.45)     |