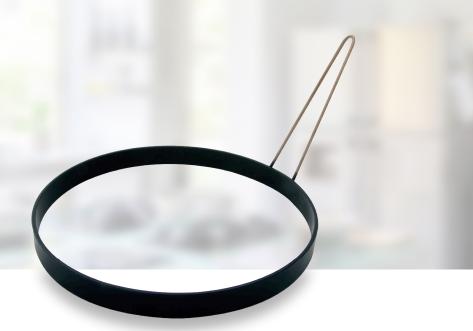

# Omlet/Scrambled Egg Form Product # 127

No-waste cooking! Scramble eggs right on the griddle using Prince Castle's scrambled egg form. The scrambled egg form produces neat, appetizing orders of scrambled eggs with little effort. The egg form is coated with a nonstick coating for no-waste cooking and easy cleanup. Durable metal construction prevents eggs from leaking. The 127 egg ring has a 8" diameter and scrambles up to multiple eggs at once.

#### **Product Features**

- Scramble multiple eggs at one time.
- Non-stick coating for no-waste cooking and easy cleanup.
- Saves griddle space.
- Eggs are easier to manage and help you to serve a neat and appetizing egg product.
- Easy to clean.