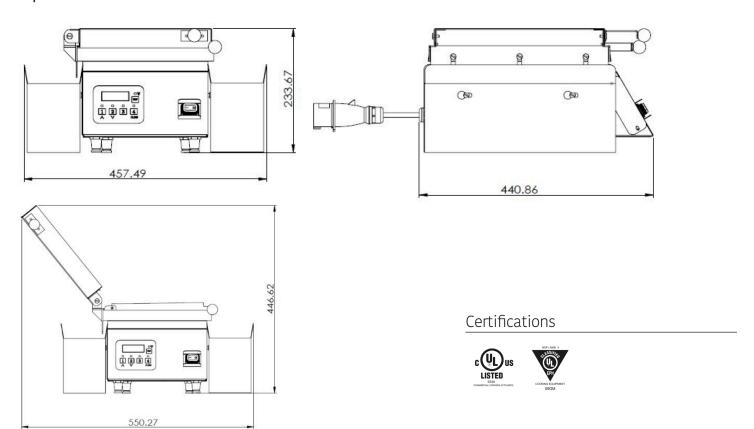

### **Dimensions**

| Model Number         | Width<br>in (cm) | Height<br>in (cm) | Depth<br>in (cm) | Shipping Weight<br>lbs (kg) | Shipping Volume<br>cu. ft (cu. m) |
|----------------------|------------------|-------------------|------------------|-----------------------------|-----------------------------------|
| EC6 Series (Closed ) | 18.01(45.75)     | 9.20 (23.37)      | 17.36 (44.09)    | 37.40 (16.95)               | 3.51 (0.10)                       |
| EC6 Series ( Open )  | 18.01(45.75)     | 17.58 (44.66)     | 17.36 (44.09)    | 37.40 (16.95)               | 3.51 (0.10)                       |