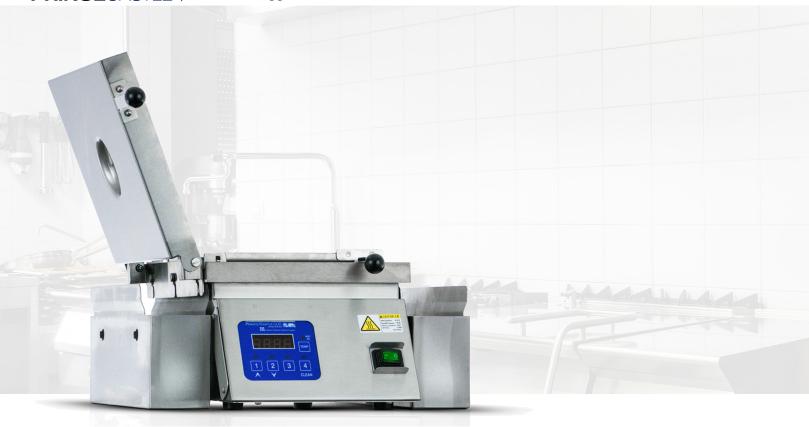

## EC6 Series Egg Cooker Product # EC6

Prince Castle EC6-series egg cooker provides restaurants a quick and professional solution for egg products. With d ifferent lid and egg ring options, the EC6 is able to cook eggs to round or rectangle shapes, with the flexibility to add new shapes in the future.

The precise heating platen temperature control and controlled steam created during the cooking cycle provide a consistent cooking result from cycle to cycle. Eggs are cooked in less than 3 minutes with perfect shape and great taste.

The PCB control board with programmed settings make operation easier, with a built in buzzer to remind the operat or when eggs are ready. Cover and Egg Rings are easy to remove without tools, making the equipment quick and easy to clean.

#### **Product Features**

- Cook up to 6 eggs at a time
- Round & rectangle shaped egg rings currently available, with customized egg shapes possible
- Easy to use
- Electrical temperature control & timers for consistent results
- Non-stick egg ring with detachable design for easy cleaning
- Compact design makes efficient use of counter space
- Robust stainless steel construction for commercial use
- 1 year labor & parts warranty