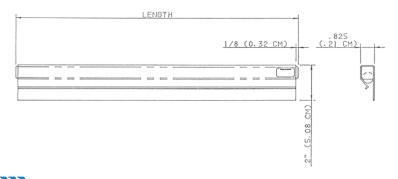

### **Dimensions**

| Model Number  | Length         | Height      | Depth      |
|---------------|----------------|-------------|------------|
|               | in (cm)        | in (cm)     | in (cm)    |
| Tuck-A-Notes™ | See Order Info | 2.00 (5.08) | .825 (.21) |