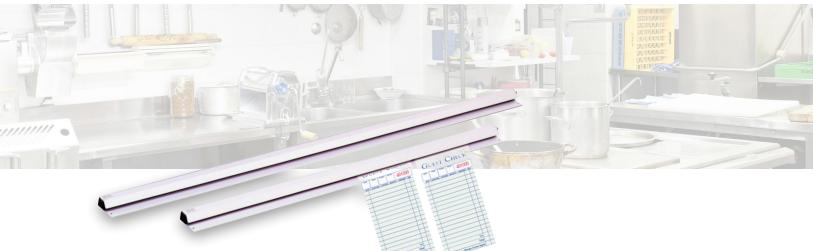

# Tuck-A-Note™

Product # See Below

Hold more checks than typical clip-on order holders with Prince Castle's unique Tuck-A-Note. Servers just slip guest checks in and out, saving time and serving customers more efficiently. With no clips, tacks, or pins to fumble with, this unit is a must for every kitchen! Holds any weight check, from lightweight paper to heavy card stock, and wall-mounts horizontally.

Tuck-A-Notes are available in 12" (30.48 cm), 18" (45.72 cm), 24" (60.96 cm), 36" (91.4 cm) and 48" (121.92 cm) lengths.

#### **Product Features**

- Slips in, slips out.
- Five convenient lengths.
- Holds any weight guest check, receipt, or message.
- Greater capacity than clip-on types.
- Silver finish available.
- Can be imprinted with a message