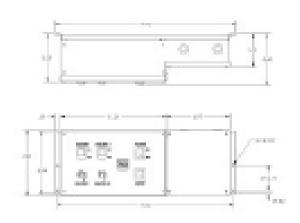

### Dimensions

| Model   | Length       | Depth        | Height     | Shipping Weight |
|---------|--------------|--------------|------------|-----------------|
| Number  | in (cm)      | in (cm)      | in (cm)    | lbs (kg)        |
| HP19-26 | 18.27 (46.4) | 25.74 (65.4) | 3.49 (8.9) | 2.00 (.90)      |