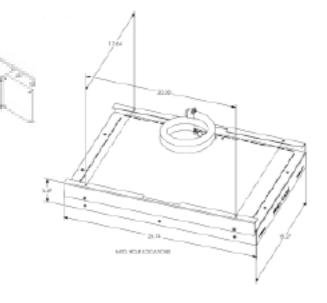

### Dimensions

| Model   | Length       | Depth        | Height     | Shipping Weight |
|---------|--------------|--------------|------------|-----------------|
| Number  | in (cm)      | in (cm)      | in (cm)    | lbs (kg)        |
| HP19-26 | 18.27 (46.4) | 25.74 (65.4) | 3.49 (8.9) | 2.00 (.90)      |