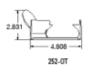

## Ordering Information

| Model Number | Description                                                          |  |  |
|--------------|----------------------------------------------------------------------|--|--|
| 152-ARN      | Bagging Scoop Aluminum – Right Handle                                |  |  |
| 152-ALN      | Bagging Scoop Aluminum – Left Handle                                 |  |  |
| 152-ADH      | Bagging Scoop Aluminum – Dual Handle                                 |  |  |
| 252-DH       | Bagging Scoop Nylon – Dual Handle                                    |  |  |
| 252-RH       | Bagging Scoop Nylon – Right Handle                                   |  |  |
| 252-OT       | Bagging Scoop - Right Handle<br>(Designed to use with 1/3 size pans) |  |  |