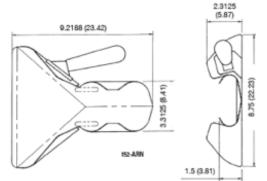

### Dimensions

| Model Number | Width       | Length       | Height      | Shipping Weight |
|--------------|-------------|--------------|-------------|-----------------|
|              | in (cm)     | in (cm)      | in (cm)     | lbs (kg)        |
| 152/252      | .75 (22.23) | 9.22 (23.42) | 2.32 (5.87) | 1.00 (.50)      |

## Ordering Information

| Model Number | Description                                                          |  |  |
|--------------|----------------------------------------------------------------------|--|--|
| 152-ARN      | Bagging Scoop Aluminum – Right Handle                                |  |  |
| 152-ALN      | Bagging Scoop Aluminum – Left Handle                                 |  |  |
| 152-ADH      | Bagging Scoop Aluminum – Dual Handle                                 |  |  |
| 252-DH       | Bagging Scoop Nylon – Dual Handle                                    |  |  |
| 252-RH       | Bagging Scoop Nylon – Right Handle                                   |  |  |
| 252-OT       | Bagging Scoop - Right Handle<br>(Designed to use with 1/3 size pans) |  |  |