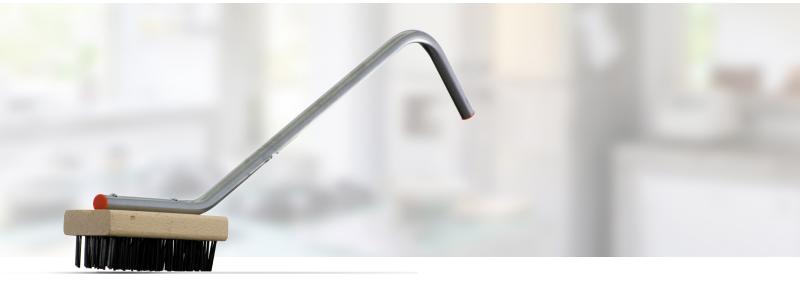

# Char-Brush Product #CC #CM Char-Brush

Prince Castle's Char-Brushes are designed to clean high production char-broilers by thoroughly removing food residue from cooking surfaces.

The best char-broiler cleaning tools ever designed, model CC and model CM char-brushes clean char-broilers quickly and easily. The tough spring bristles and ergonomically designed pistol-grip handles help operators clean more efficiently with less effort.

Two brush types are available - Coarse (CC) and Medium (CM). It is recommended to use both for best cleaning results.

#### Product Features

- Cleans char-broilers quickly.
- Two models available Coarse (CC) and Medium (CM).
- Tough, spring-steel bristles.
- 24" metal pistol-grip handle.
- Cleans thoroughly.
- Replacement brushes available.