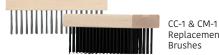

# Replacement

## Accessories

| Model Number | Description                                  |
|--------------|----------------------------------------------|
| CC-1         | Replacement Brush Only – Coarse (min qty 12) |
| CM-1         | Replacement Brush Only – Medium (min qty 12) |