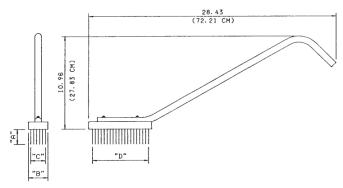

### Dimensions

| Model<br>Number | Width<br>in (cm) | Length<br>in (cm) | Height<br>in (cm) | Shipping Weight<br>lbs (kg) |
|-----------------|------------------|-------------------|-------------------|-----------------------------|
| СС              | 2.50 (6.35)      | 11.00 (27.83)     | 28.50 (72.21)     | 10.00 (4.54)                |
| CM              | 2.25 (5.71)      | 11.00 (27.83)     | 28.50 (72.21)     | 10.00 (4.54)                |