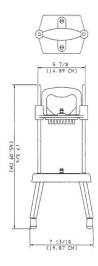

#### **Dimensions**

| Model<br>Number | Width<br>in (cm) | Length in (cm) | Height in (cm) | Shipping Weight<br>lbs (kg) |
|-----------------|------------------|----------------|----------------|-----------------------------|
| 910-A           | 10 (25.4)        | 7.81 (19.87)   | 17.75 (45.09)  | 8 (3.6)                     |