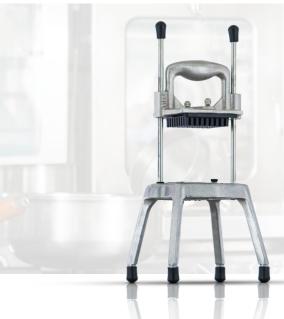

# Dice Witch Product # 910A

Dice onions and firm vegetables quickly and evenly with the Prince Castle Dice Witch™. Place a vegetable on the Dice Witch™ and with one downward stroke, the pusher head gives you perfectly diced sections. Depending on size of dice desired, just run the onion or vegetable through the Dice Witch™ as many times as needed. The Dice Witch™ is ideal for salsas and garnishes.

This versatile machine can be used for tomatoes, potatoes, apples, or any firm vegetable....or even cut fries!

The solid cast aluminum construction provides for long, reliable service. A sturdy frame sits balanced on four legs with non-skid rubber feet for safe operation. Precise, sharp stainless steel blades ensure clean cut with every stroke.

#### **Product Features**

- Extra-large dicing head.
- Dices onions and firm vegetables quickly and evenly, even potatoes!
- Fast and safe to operate.
- Sturdy cast aluminum construction.
- Easy clean-up.
- Blades are easy to replace.
- One-year warranty (excluding blades).