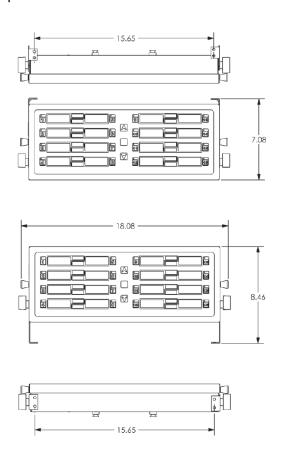

## **Dimensions**

| Model Number | Width         | Height                                              | Depth       | Shipping Weight | Shipping Volume |
|--------------|---------------|-----------------------------------------------------|-------------|-----------------|-----------------|
|              | in (cm)       | in (cm)                                             | in (cm)     | lbs (kg)        | cu. ft (cu. m)  |
| 755-HM16     | 18.08 (45.90) | 7.08 (17.90) Top Mount<br>8.46 (21.40) Bottom Mount | 2.86 (7.20) | 7.30 (3.30)     | .30 (.01)       |