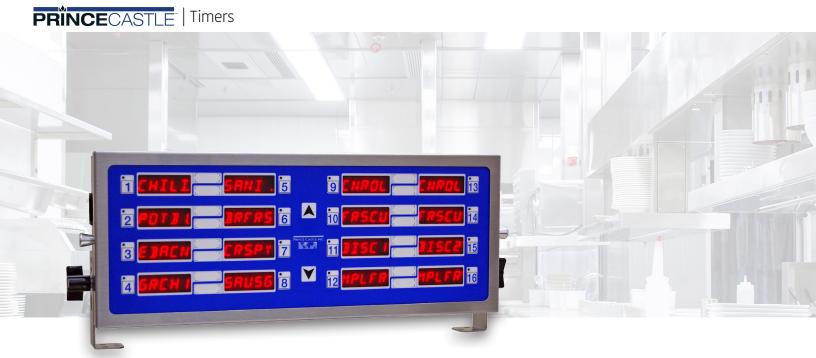

# 755-Series Multi-Display Timers Product # 755

The 755 Series Multi-Display Timer is an economical, multifunction timer in sixteen channels. An easy-to-use timer counts down or up in minutes and seconds, or hours and minutes. Each channel has its own display, and can be programmed independently. Slide in replaceable menu strips identify the product being timed on each channel, and replace as restaurant menu changes.

Prince Castle Timers are easy to program and simple to use. The push of a button activates each channel; an audible alarm and flashing channel button alert the operator when timing is complete. Operators also have the option to program a preliminary alarm to warn the end of the timing cycle is near.

### **Product Features**

- Each channel counts down or up in minutes and seconds, or hours and minutes.
- Each channel has its own display capable of displaying both alpha and numeric characters.
- Toggles between countdown (or count-up) time and duty function
- Each channel capable of sorting two different programs.
- Features an alert alarm to warn, "the end is near."
- Removable identification strips can be easily changed to accommodate new menu items.
- Program time and one duty function per channel.
- 8 programmable volume levels.
- Transformer built into housing (no fat plug).
- One-year parts and labor warranty.