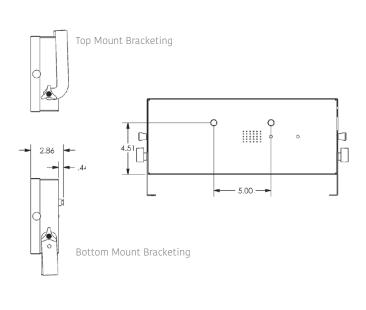

## **Dimensions**

| Model Number | Width         | Height                                              | Depth       | Shipping Weight | Shipping Volume |
|--------------|---------------|-----------------------------------------------------|-------------|-----------------|-----------------|
|              | in (cm)       | in (cm)                                             | in (cm)     | lbs (kg)        | cu. ft (cu. m)  |
| 755-HM16     | 18.08 (45.90) | 7.08 (17.90) Top Mount<br>8.46 (21.40) Bottom Mount | 2.86 (7.20) | 7.30 (3.30)     | .30 (.01)       |