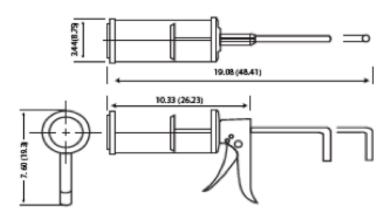

### **Dimensions**

| Model Number | Width       | Length       | Height       | Shipping Weight |
|--------------|-------------|--------------|--------------|-----------------|
|              | in (cm)     | in (cm)      | in (cm)      | lbs (kg)        |
| 580 Series   | 3.44 (8.73) | 7.60 (19.30) | 19.06 (48.41 | 3.00 (1.40)     |