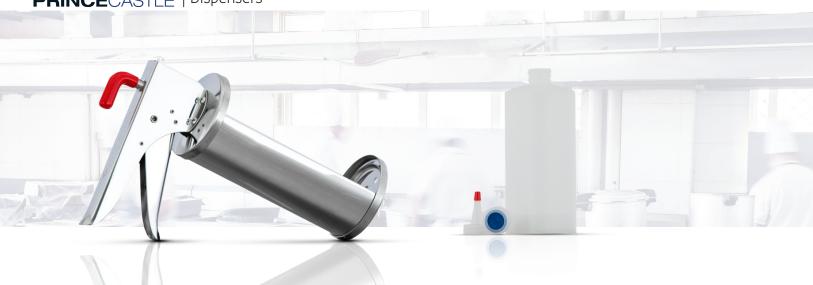

Prince Castle Sauce Dispensers are perfect for portion control of heavy sauces such as tarter, mayonnaise, sour cream and guacamole. With a click of the trigger, a portion-controlled amount of sauce is dispensed - no spooning, no mess and no fuss!

580-Series Sauce Dispensers Product # 580-Series

The cartridge bottles, made of polyethylene plastic, keep the sauce covered and free from contamination. Accessories are available for storage and handling the sauce dispensers.

Note: Bottles sold separately. Each bottle holds 26 ounces.