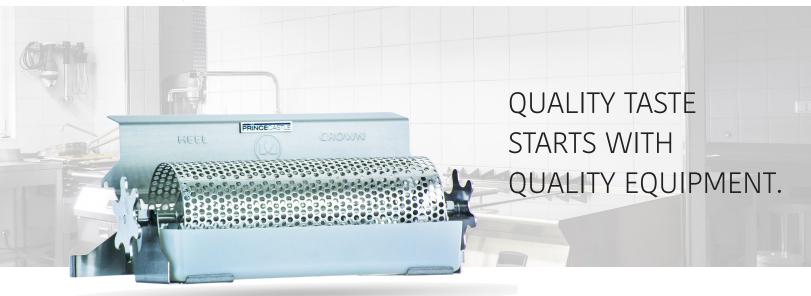

# Top Mounting Bun Dresser Product # 511

The Prince Castle 511 Butter Wheel is the perfect solution to your buttering needs. This labor saving device allows the operator to spread butter on buns or other bread products prior to toasting. The all stainless steel unit is completely submersible in soap and water for easy cleaning.

#### **Product Features**

- An exclusive perforated roller reduces waste of expensive butter or dressing
- Ensures proper amount of butter is dispensed every time
- Stainless steel construction
- Ensures safe and sanitary food