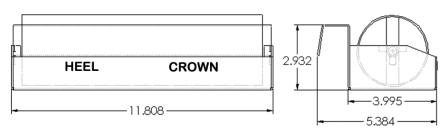

### Dimensions

| Model  | Width        | Length       | Height      | Shipping Weight |
|--------|--------------|--------------|-------------|-----------------|
| Number | in (cm)      | in (cm)      | in (cm)     | lbs (kg)        |
| 511    | 5.38 (13.67) | 11.80 (30.0) | 2.93 (7.44) | 3.80 (1.72)     |