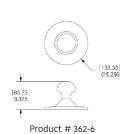

## **Dimensions**

| Model<br>Number | Width<br>in (cm) | Length<br>in (cm) | Height<br>in (cm) | Shipping Weight<br>lbs (kg) |
|-----------------|------------------|-------------------|-------------------|-----------------------------|
| 370-A           | 6.00 (15.2)      | 12.00 (30.5)      | 3.50 (8.9)        | 2.7 (1.2)                   |
| 233-57A         | 6.00 (15.2)      | 23.00 (58.4)      | 3.50 (8.9)        | 5.0 (2.3)                   |
| 362-6           | 5.25 (13.3)      | 5.25 (13.3)       | 3.38 (8.6)        | 1.6 (.73)                   |

## Ordering Information

| Model Number | Description      |
|--------------|------------------|
| 370-A        | Small Meat Press |
| 233-57A      | Large Meat Press |
| 362-6        | Sear Press       |