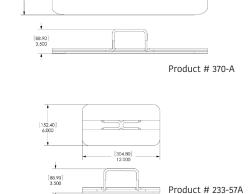

## **Dimensions**

| Model<br>Number | Width<br>in (cm) | Length<br>in (cm) | Height<br>in (cm) | Shipping Weight<br>lbs (kg) |
|-----------------|------------------|-------------------|-------------------|-----------------------------|
| 370-A           | 6.00 (15.2)      | 12.00 (30.5)      | 3.50 (8.9)        | 2.7 (1.2)                   |
| 233-57A         | 6.00 (15.2)      | 23.00 (58.4)      | 3.50 (8.9)        | 5.0 (2.3)                   |
| 362-6           | 5.25 (13.3)      | 5.25 (13.3)       | 3.38 (8.6)        | 1.6 (.73)                   |

## Ordering Information

| Model Number | Description      |
|--------------|------------------|
| 370-A        | Small Meat Press |
| 233-57A      | Large Meat Press |
| 362-6        | Sear Press       |