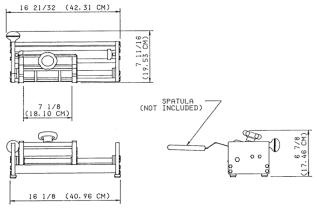

### **Dimensions**

| Model  | Depth        | Length        | Height in (cm) | Shipping Weight |
|--------|--------------|---------------|----------------|-----------------|
| Number | in (cm)      | in (cm)       |                | lbs (kg)        |
| 164-B  | 7.69 (19.53) | 16.66 (42.31) | 6.88 (17.46)   | 23 (10.4)       |