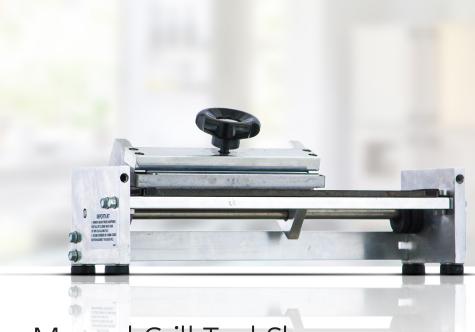

# Manual Grill Tool Sharpener Product # 164-B

Give a sharp, straight edge to scrapers and spatulas quickly and easily with the Prince Castle's Manual Grill Tool Sharpener. Simply insert the tool into the sharpener, and slide back and forth over the sharpening file for a perfect edge every time. Safe to use, the model 164-B features non-skid feet and easy grip handles.

Precision edges on grill tools allow you to quickly clean up your grill with less effort and no scratching. Sharp spatulas pick up meat cleanly without tearing, and sharp tools clean grill surfaces better, eliminating excess carbon that can affect food flavor.

#### **Product Features**

- Helps Redi-Grill® blades and spatulas stay sharper longer.
- Makes grill maintenance fast and easy by keeping tools sharp.
- One-year warranty.