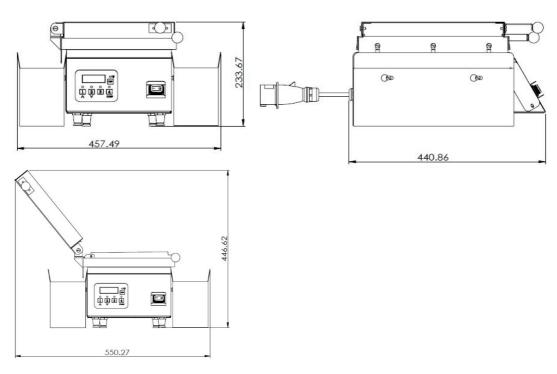

### **DIMENSIONS:**

| Model Number          | Width<br>In (cm) | Height<br>In (cm) | Depth<br>In (cm) | Shipping Weight<br>lb ( kg ) | Shipping Size<br>Cu.ft ( cu.m ) |
|-----------------------|------------------|-------------------|------------------|------------------------------|---------------------------------|
| EC6 Series ( Closed ) | 18.01(45.75)     | 9.20 (23.37)      | 17.36 (44.09)    | 37.40 (16.95)                | 3.51 (0.10)                     |
| EC6 Series (Open)     | 21.66(55.03)     | 17.58 (44.66)     | 17.36 (44.09)    | 37.40 (16.95)                | 3.51 ( 0.10 )                   |