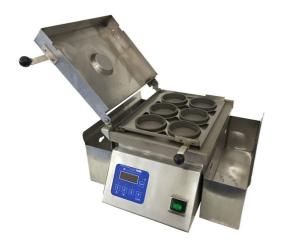

## **EC6 SERIES EGG COOKER**

Prince Castle EC6-series egg cooker provides restaurants a quick and professional solution for egg products. With different lid and egg ring options, the EC6 is able to cook eggs to round or rectangle shapes, with the flexibility to add new shapes in the future.

#### **STANDARD FEATURES:**

- Cook up to 6 eggs at a time
- Round & rectangle shaped egg rings currently available, with customized egg shapes possible
- Easy to use
- Electrical temperature control & timers for consistent results
- Non-stick egg ring with detachable design for easy cleaning
- Compact design makes efficient use of counter space
- Robust stainless steel construction for commercial use
- 1 year labor & parts warranty