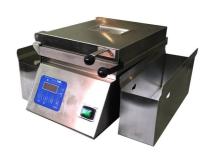

## **EC6 SERIES EGG COOKER**

Prince Castle EC6-series egg cooker provides restaurants a quick and professional solution for egg products. With different lid and egg ring options, the EC6 is able to cook eggs to round or rectangle shapes, with the flexibility to add new shapes in the future.

The PCB control board with programmed settings make operation easier, with a built in buzzer to remind the operator when eggs are ready. Cover and Egg Rings are easy to remove without tools, making the equipment quick and easy to clean.