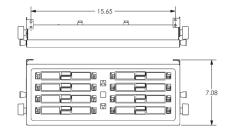

#### WITH TOP MOUNT BRACKETING

### DIMENSIONS

2.86

| Model<br>Number        | Width in(cm)                   | Height in(cm)                                                 |         | Depth<br>in(cm) |        | Shipping<br>Weight<br>Ib(kg) | Shipping<br>cu.ft (cu.m) |
|------------------------|--------------------------------|---------------------------------------------------------------|---------|-----------------|--------|------------------------------|--------------------------|
| 755-HM16               | 18.08 (45.90)                  | 8 (45.90) 7.08 (17.90) Top Mount<br>8.46 (21.40) Bottom Mount |         |                 | (7.20) | 7.30 (3.30)                  | .30 (.01)                |
| ELECTRICAL INFORMATION |                                |                                                               |         |                 |        |                              |                          |
| Model<br>Number        | Description                    |                                                               | Volts   | Hz              | Watts  | Amps                         | Plug Number              |
| 755-HM16               | 16-Channel Multi-Display Timer |                                                               | 100-240 | 50/60           | 25 max | .10                          | NEMA 5-15P               |