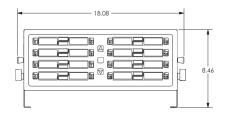

#### WITH BOTTOM MOUNT BRACKETING

### DIMENSIONS

2.86

| Model<br>Number        | Width in(cm)                   | Height in(cm)                                                 |         | Depth<br>in(cm) |        | Shipping<br>Weight<br>Ib(kg) | Shipping<br>cu.ft (cu.m) |
|------------------------|--------------------------------|---------------------------------------------------------------|---------|-----------------|--------|------------------------------|--------------------------|
| 755-HM16               | 18.08 (45.90)                  | 8 (45.90) 7.08 (17.90) Top Mount<br>8.46 (21.40) Bottom Mount |         |                 | (7.20) | 7.30 (3.30)                  | .30 (.01)                |
| ELECTRICAL INFORMATION |                                |                                                               |         |                 |        |                              |                          |
| Model<br>Number        | Description                    |                                                               | Volts   | Hz              | Watts  | Amps                         | Plug Number              |
| 755-HM16               | 16-Channel Multi-Display Timer |                                                               | 100-240 | 50/60           | 25 max | .10                          | NEMA 5-15P               |