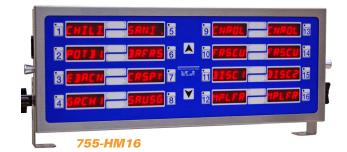

## The 755 Series Multi-Display timer is easy to use!

# **755 SERIES MULTI-DISPLAY TIMER**

The 755 Series Multi-Display Timer is an economical, multifunction timer in sixteen channels.

An easy-to-use timer counts down or up in minutes and seconds, or hours and minutes. Each channel has its own display, and can be programmed independently. Slide in replaceable menu strips identify the product being timed on each channel, and replace as restaurant menu changes.

Prince Castle Timers are easy to program and simple to use. The push of a button activates each channel; an audible alarm and flashing channel button alert the operator when timing is complete. Operators also have the option to program a preliminary alarm to warn the end of the timing cycle is near.